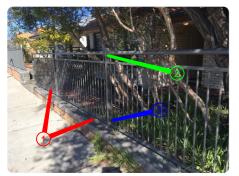

## Appendix 1: Images

Image: 1

- 1: If any damage or wear has been incurred
- 2: We would be able to note it here
- 3: And make direct photo comparisons

Image: 2

Image: 3
1: Wear to hinges, door is slightly loose on oven