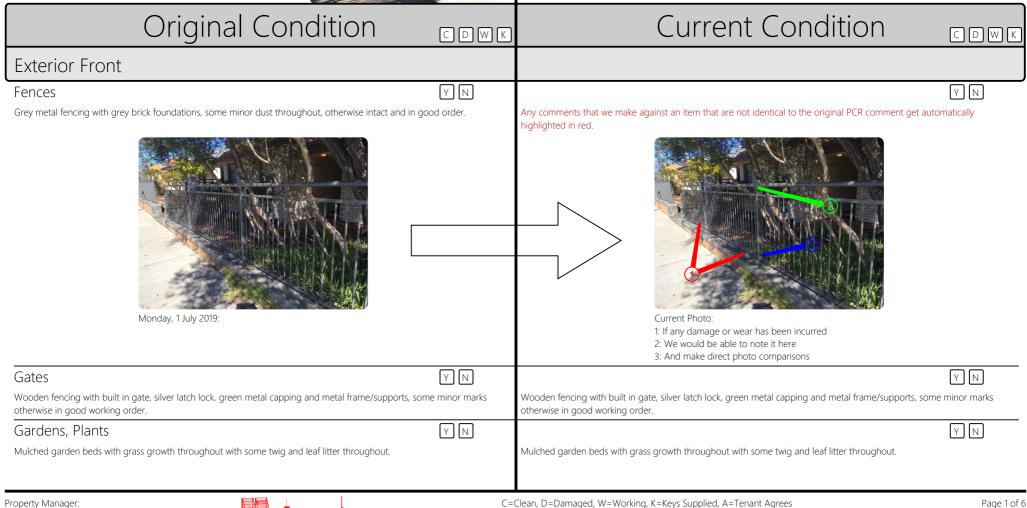

## Appendix 1: Images

Image: 1

- 1: If any damage or wear has been incurred
- 2: We would be able to note it here
- 3: And make direct photo comparisons

Image: 2

Image: 3
1: Wear to hinges, door is slightly loose on oven