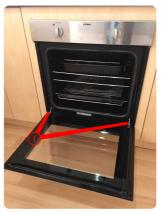

## Appendix 1: Images

Image: 1

- 1: If any damage or wear has been incurred
- 2: We would be able to note it here
- 3: And make direct photo comparisons

Image: 2

Image: 3
1: Wear to hinges, door is slightly loose on oven