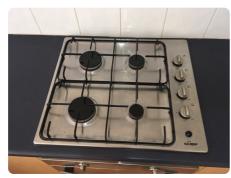

Property Manager:

C=Clean, D=Damaged, W=Working, K=Keys Supplied, A=Tenant Agrees

1 Reportally PCR Street, PERTH WA, Australia

| Original Condition COME                                                                                                                                                                                                                                                                                                            | Current Condition CDWK                                                                                                                                                                                                                                                                                                             |  |
|------------------------------------------------------------------------------------------------------------------------------------------------------------------------------------------------------------------------------------------------------------------------------------------------------------------------------------|------------------------------------------------------------------------------------------------------------------------------------------------------------------------------------------------------------------------------------------------------------------------------------------------------------------------------------|--|
| Kitchen (continued)                                                                                                                                                                                                                                                                                                                |                                                                                                                                                                                                                                                                                                                                    |  |
| Walls, Fixtures                                                                                                                                                                                                                                                                                                                    | NY                                                                                                                                                                                                                                                                                                                                 |  |
| Cream painted plaster walls, numerous minor marks and chips to lower portions through walkway to living-meals area, large paint chips and discolouration to right end of airconditioning unit, discolouration and residue marks to wall behind cooktop and hair line cracks to wall left of cooktop and in corner left of cooktop. | Cream painted plaster walls, numerous minor marks and chips to lower portions through walkway to living-meals area, large paint chips and discolouration to right end of airconditioning unit, discolouration and residue marks to wall behind cooktop and hair line cracks to wall left of cooktop and in corner left of cooktop. |  |
| Switches Y N Y                                                                                                                                                                                                                                                                                                                     | YNY                                                                                                                                                                                                                                                                                                                                |  |
| 2 single light switches, no obvious marks and in good working order.                                                                                                                                                                                                                                                               | 2 single light switches, no obvious marks and in good working order.                                                                                                                                                                                                                                                               |  |
| Outlets                                                                                                                                                                                                                                                                                                                            | YNY                                                                                                                                                                                                                                                                                                                                |  |
| 1 single socket power outlet, appears to be in good order. 1 double socket power outlet with switch, appears to be in good order, 1 double socket power outlet left of cooktop with hair line crack though faceplate, otherwise appears to be in good order. 1 phone outlet, appears to be in good order.                          | 1 single socket power outlet, appears to be in good order. 1 double socket power outlet with switch, appears to be in good order, 1 double socket power outlet left of cooktop with hair line crack though faceplate, otherwise appears to be in good order. 1 phone outlet, appears to be in good order.                          |  |
| Skirtings, Floor                                                                                                                                                                                                                                                                                                                   | YN                                                                                                                                                                                                                                                                                                                                 |  |
| Wood-look flooring with wood-look skirting/kickboard below cupboards, no obvious marks and in good order.                                                                                                                                                                                                                          | Wood-look flooring with wood-look skirting/kickboard below cupboards, no obvious marks and in good order.                                                                                                                                                                                                                          |  |
| Exhaust Fan                                                                                                                                                                                                                                                                                                                        | YN                                                                                                                                                                                                                                                                                                                                 |  |
| 1 cream plastic exhaust fan cover, no obvious marks and in good working order.                                                                                                                                                                                                                                                     | 1 cream plastic exhaust fan cover, no obvious marks and in good working order.                                                                                                                                                                                                                                                     |  |
| Splashbacks Y Y                                                                                                                                                                                                                                                                                                                    | YY                                                                                                                                                                                                                                                                                                                                 |  |
| White tiled splashback with slight grout stains and blue accent, 1 cracked tile to right of cooktop, silicon dry and cracking around join to bench.                                                                                                                                                                                | White tiled splashback with slight grout stains and blue accent, 1 cracked tile to right of cooktop, silicon dry and cracking around join to bench.                                                                                                                                                                                |  |
| Benches Y N                                                                                                                                                                                                                                                                                                                        | YN                                                                                                                                                                                                                                                                                                                                 |  |
| Blue stone-look laminate bench tops, minor residue marks behind sink, otherwise in good order.                                                                                                                                                                                                                                     | Blue stone-look laminate bench tops, minor residue marks behind sink, otherwise in good order.                                                                                                                                                                                                                                     |  |
| Sinks, Taps                                                                                                                                                                                                                                                                                                                        | YY                                                                                                                                                                                                                                                                                                                                 |  |
| Stainless steel double basin with dish drainer, chrome flick mixer tap and 1 plug, no obvious marks and in good working order. Silicon dry and cracking around join to bench.                                                                                                                                                      | Stainless steel double basin with dish drainer, chrome flick mixer tap and 1 plug, no obvious marks and in good working order. Silicon dry and cracking around join to bench.                                                                                                                                                      |  |
| Cabinets, Storage                                                                                                                                                                                                                                                                                                                  | YN                                                                                                                                                                                                                                                                                                                                 |  |
| Wood-look laminate cupboards with 11 silver handles, white laminate interiors and shelving. No obvious marks and in good order. Cutlery divider in top drawer in good order.                                                                                                                                                       | Wood-look laminate cupboards with 11 silver handles, white laminate interiors and shelving. No obvious marks and in good order. Cutlery divider in top drawer in good order.                                                                                                                                                       |  |
| Cooktop                                                                                                                                                                                                                                                                                                                            | YN                                                                                                                                                                                                                                                                                                                                 |  |
| Stainless steel 4 burner gas cooktop with metal grates, CHEF, no obvious marks and in good working order.                                                                                                                                                                                                                          | Stainless steel 4 burner gas cooktop with metal grates, CHEF, no obvious marks and in good working order.                                                                                                                                                                                                                          |  |
|                                                                                                                                                                                                                                                                                                                                    |                                                                                                                                                                                                                                                                                                                                    |  |