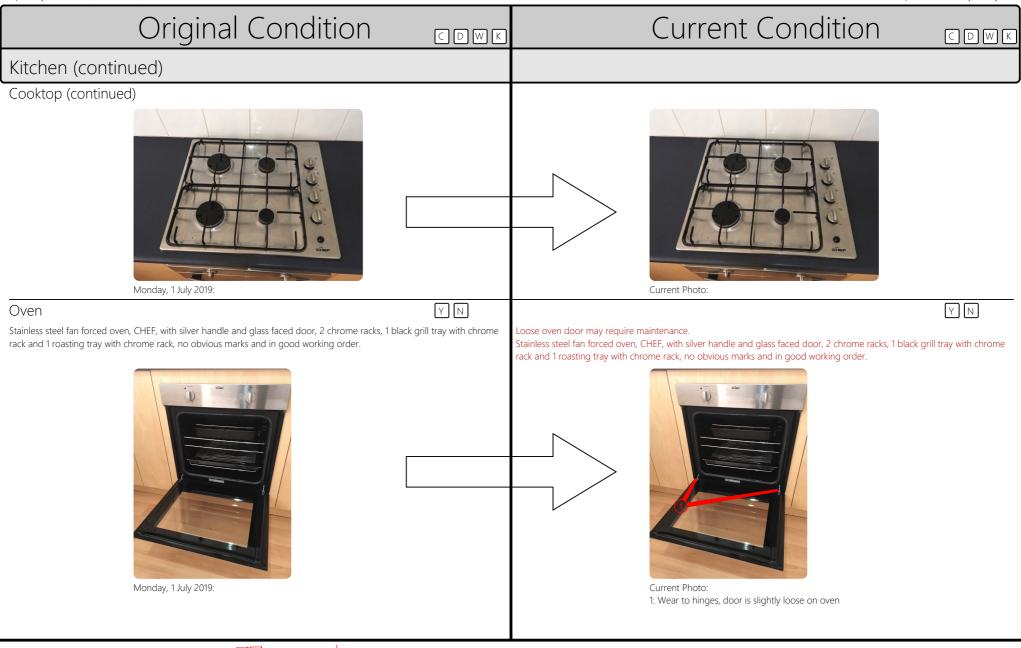

## Appendix 1: Images

Image: 1

- 1: If any damage or wear has been incurred
- 2: We would be able to note it here
- 3: And make direct photo comparisons

Image: 2

Image: 3
1: Wear to hinges, door is slightly loose on oven